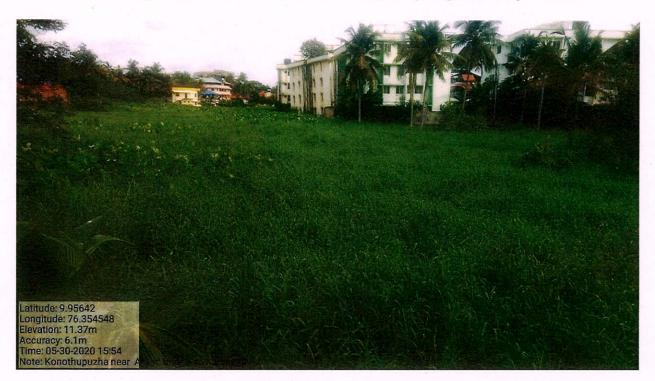

The status of clearing work of Konothupuzha, arranged by Irrigation Department near Aliyar Bridge and Star Homes, Thrippunithura, can be seen from **Annexures-A1 and A2**, respectively.

It was also reported that the STPs of some of the flats on the banks of Konothupuzha and the drains joining river were not functioning.

### Status of clearing work of Konothupuzha arranged by Irrgation department

KONOTHUPUZHA NEAR ALIYAR BRIDGE TRIPPUNITHURA- STATUS BEFORE WORK

STATUS NEAR ALIYAR BRIDGE- AFTER CLEARING

lo

ANNEXURE - PZ

**DURING EXECUTION NEAR STAR HOMES, TRIPPUNITHURA** 