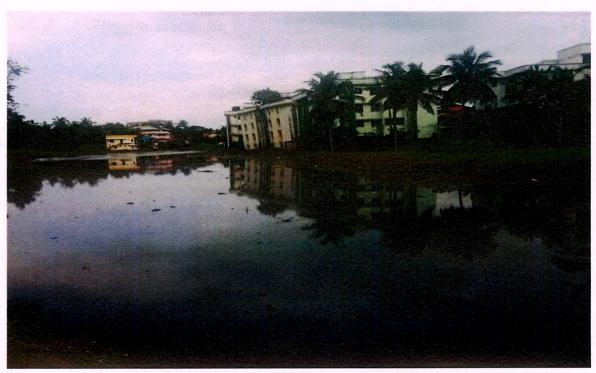

The status of clearing work of Konothupuzha, arranged by Irrigation Department near Aliyar Bridge and Star Homes, Thrippunithura, can be seen from **Annexures-A1 and A2**, respectively.

It was also reported that the STPs of some of the flats on the banks of Konothupuzha and the drains joining river were not functioning.

### Status of clearing work of Konothupuzha arranged by Irrgation department

KONOTHUPUZHA NEAR ALIYAR BRIDGE TRIPPUNITHURA- STATUS BEFORE WORK

STATUS NEAR ALIYAR BRIDGE- AFTER CLEARING

lo

ANNEXURE - PZ

**DURING EXECUTION NEAR STAR HOMES, TRIPPUNITHURA** 